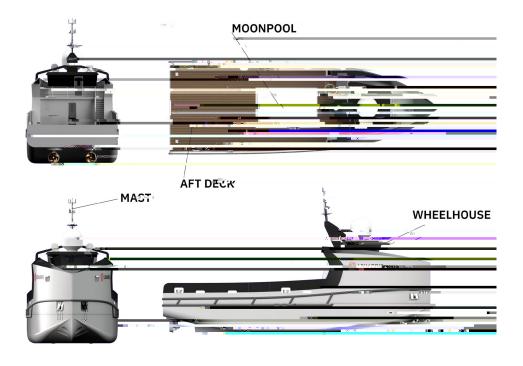

## **TECHNICAL SPECIFICATIONS**

| C-WORKER 24                              |                                                                    |
|------------------------------------------|--------------------------------------------------------------------|
| Le <sub>ì</sub> g h                      | 24m 78 7ft                                                         |
| Bea                                      | 8 5m 27 8ft                                                        |
| Heigh                                    | 8 56m 28ft keel to top of superstructure 13 1m keel to top of mast |
| D_af                                     | 2 2m 7 22ft                                                        |
| Weigh                                    | 181 tons lightship 300 tons fully laden                            |
| Chucih                                   | Steel                                                              |
| B Th, e,/P, liy                          | 2 x 110kw Tunnel Thrusters 2 x 200kw Azimuth Thrusters             |
| Ma S eed                                 | 10Kts                                                              |
| P e-Ge <sub>h</sub> e-ai <sub>h</sub>    | 4 x 200Kw Diesel Gensets                                           |
| $T_{a}a_{i}$ i S eed/ $E_{i}d$ $a_{i}ce$ | 20 40 days dependant on use of moon pool                           |
| Palad Caacih                             |                                                                    |
|                                          |                                                                    |